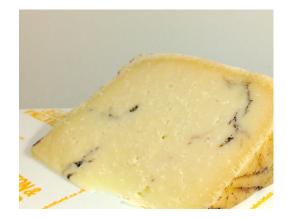

# MOLITERNO WITH TRUFFLE

A rich mature sheeps milk cheese with a striking marbling effect of truffles complementing it perfectly.

#### Commentary

Moliterno with Truffles is from Sardinia which is renowned for its sheep milk cheeses due to its terrain and pastures which the Ewes feed on.

Moliterno withTruffle is a rich mature Sheep's milk cheese with creamy and sweet under tones. The cheese is matured for 60 days before the Black Truffle paste in added which compliments the flavour creating a special and unique cheese. The cheeses are still moulded by hand in wicker baskets which form the attractive pattern on the rind.